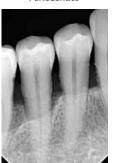

-ray the first time and every time.

### Striking contrast for a more reliable diagnosis

Thanks to the use of broad spectrum optical microfibers, the different tooth anatomic structures, such as the bone, roots, pulp... are highlighted with extreme precision on the image.



### Smart design for better comfort

Two sizes are available depending on patient morphology and clinical applications.

Rounded edges and corners for improved patient comfort. White side stripes ensure high visibility of the sensor in the dark area of the mouth.



### No more overexposed images

Available on all SOPIX series sensors, the patented ACE technology freezes the image during acquisition to protect it from over-exposure.

Acquire perfect image the first time and every time!



Endodontics



Periodontics



Implantology



Periapical



Mac



14

# THE SOPIX SERIES

#### **DIGITAL RADIOLOGY SENSORS** SOPIX INSIDE & SOPIX<sup>2</sup> INSIDE

**EXCESSIVE RADIATION** Patient and staff are protected from excessive radiation thanks to the unique communication between the X-Mind® unity and SOPIX® inside. Mac 16

SOPIX<sup>2</sup> inside is directly integrated into the X-Mind unity intraoral X-ray system and makes the protection of the patient our utmost priority.

### Effective protection for minimal exposure

The patient only receives the necessary dose adapted for their dental morphology, which protects them from unnecessary exposure.







#### **Exclusive traceability**

SOPRO Imaging systematically records the X-Mind unity settings as well as the effective dose received by the patient for