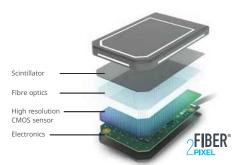

### Striking contrast for a more reliable diagnosis

Thanks to the use of broad spectrum optical microfibers, the different tooth anatomic structures, such as the bone, roots, pulp... are highlighted with extreme precision on the image.