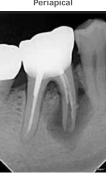

time.

### Striking contrast for a more reliable diagnosis

Thanks to the use of broad spectrum optical microfibers, the different tooth anatomic structures, such as the bone, roots, pulp... are highlighted with extreme precision on the image.



### Smart design for better comfort

Two sizes are available depending on patient morphology and clinical applications.

Rounded edges and corners for improved patient comfort. White side stripes ensure high visibility of the sensor in the dark area of the mouth.



### No more overexposed images

Available on all SOPIX series sensors, the patented ACE technology freezes the image during acquisition to protect it from over-exposure.

Acquire perfect image the first time and every time!



Endodontics



Periodontics



Implantology



Periapical



Mac



14

# THE SOPIX SERIES

#### **DIGITAL RADIOLOGY SENSORS** SOPIX INSIDE & SOPIX<sup>2</sup> INSIDE

**EXCESSIVE RADIATION** Patient and staff are protected from excessive radiation thanks to the unique communication between the X-Mind® unity and SOPIX® inside. Mac 16

SOPIX<sup>2</sup> inside is directly integrated into the X-Mind unity intraoral X-ray system and makes the protection of the patient our utmost priority.

### Effective protection for minimal exposure

The patient only receives the necessary dose adapted for their dental morphology, which protects them from unnecessary exposure.







#### **Exclusive traceability**

SOPRO Imaging systematically records the X-Mind unity settings as well as the effective dose received by the patient for each acquisition.

### Outstan