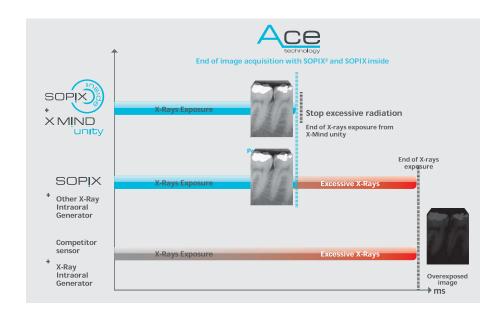

#### **DIGITAL RADIOLOGY SENSORS** SOPIX INSIDE & SOPIX<sup>2</sup> INSIDE

**EXCESSIVE RADIATION** Patient and staff are protected from excessive radiation thanks to the unique communication between the X-Mind® unity and SOPIX® inside. Mac 16

SOPIX<sup>2</sup> inside is directly integrated into the X-Mind unity intraoral X-ray system and makes the protection of the patient our utmost priority.

### Effective protection for minimal exposure

The patient only receives the necessary dose adapted for their dental morphology, which protects them from unnecessary exposure.