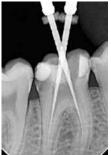

ng you perfect X-ray the first time and every time.

### Striking contrast for a more reliable diagnosis

Thanks to the use of broad spectrum optical microfibers, the different tooth anatomic structures, such as the bone, roots, pulp... are highlighted with extreme precision on the image.



### Smart design for better comfort

Two sizes are available depending on patient morphology and clinical applications.

Rounded edges and corners for improved patient comfort. White side stripes ensure high visibility of the sensor in the dark area of the mouth.



### No more overexposed images

Available on all SOPIX series sensors, the patented ACE technology freezes the image during acquisition to protect it from over-exposure.

Acquire perfect image the first time and every time!



Endodontics



Periodontics



Implantology



Periapical



Mac



14

# THE SOPIX SERIES

#### **DIGITAL RADIOLOGY SENSORS** SOPIX INSIDE & SOPIX<sup>2</sup> INSIDE

**EXCESSIVE RADIATION** Patient and staff are protected from excessive radiation thanks to the unique communication between the X-Mind® unity and SOPIX® inside. Mac 16

SOPIX<sup>2</sup> inside is directly integrated into the X-Mind unity intraoral X-ray system and makes the protection of the patient our utmost priority.

### Effective protection for minimal exposure

The patient only receives the necessary dose adapted for their dental morphology, which protects them from unnecessary exposure.







#### **Exclusive traceability**

SOPRO Imaging systematically records the X-Mind unity settings as well as the effective dose received by